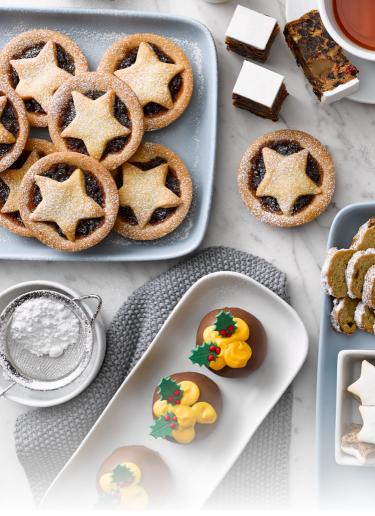

Fruit mince tarts traditional fruit mince filling encased in a sweet short pastry

2 inch | \$3.00 Half doz 2 inch | \$14.00

Christmas Pudding 500g | \$42.00

Fruit cake round fruit cake with glazed cherries and nuts 7 inch | \$59.00

## Mini fruit mince tarts

traditional fruit mince filling encased in a sweet short pastry

mini | \$2.00 1 doz mini | \$16.00

## Chocolate Log each | \$39.00

Shortbread Santa iced shortbread | \$5.00

Shortbread Tree iced shortbread | \$4.50

Gingerbread Tree chocolate dipped gingerbread | \$3.90