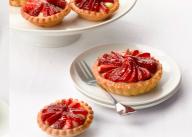

10 inch | \$53.00

Strawberry Tart fresh seasonal strawberries on top of a creamy custard filling – the perfect summer dessert

2 inch | \$3.90 3 inch | \$5.00

iced shortbread \$4.00

traditional European holiday bread filled with rum soaked fruits and marzipan and topped with sugar