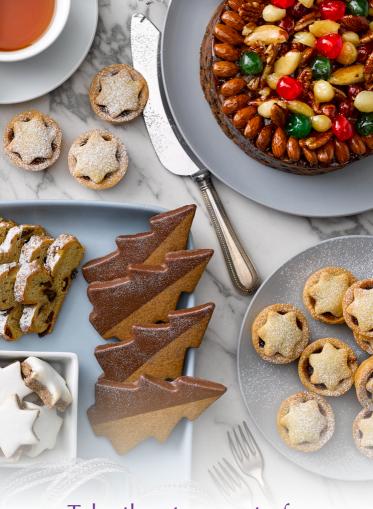

Fruit mince tarts traditional fruit mince filling encased in a sweet short pastry

2 inch | \$3.00 Half doz 2 inch | \$14.00

Christmas Pudding 500g | \$42.00

Fruit cake round fruit cake with glazed cherries and nuts 7 inch | \$59.00

## Mini fruit mince tarts

traditional fruit mince filling encased in a sweet short pastry

mini | \$2.00 1 doz mini | \$16.00

## Chocolate Log each | \$39.00

Shortbread Santa iced shortbread | \$5.00

Shortbread Tree iced shortbread | \$4.50

Gingerbread Tree chocolate dipped gingerbread | \$3.90

500g | \$19.00

Cinnamon Star

individual \$2.40 six pack | \$13.90