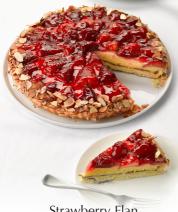

# share the spirit

 $\begin{array}{c} Rum \; Ball \\ \text{traditional styling} \; | \; \$4.20 \end{array}$ 

Meringue Santa meringue on shortbread | \$4.00

Strawberry Flan fresh seasonal strawberries on top of a creamy custard filling – the perfect summer dessert

10 inch | \$53.00

Strawberry Tart fresh seasonal strawberries on top of a creamy custard filling – the perfect summer dessert

2 inch | \$3.90 3 inch | \$5.00

iced shortbread \$4.00

traditional European holiday bread filled with rum soaked fruits and marzipan and topped with sugar