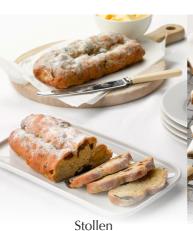

10 inch | \$53.00

Strawberry Tart fresh seasonal strawberries on top of a creamy custard filling – the perfect summer dessert

2 inch | \$3.90 3 inch | \$5.00

iced shortbread \$4.00

traditional European holiday bread filled with rum soaked fruits and marzipan and topped with sugar