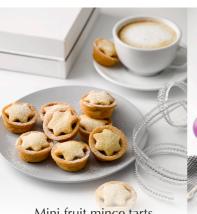

## Mini fruit mince tarts

traditional fruit mince filling encased in a sweet short pastry

mini | \$2.00 1 doz mini | \$16.00